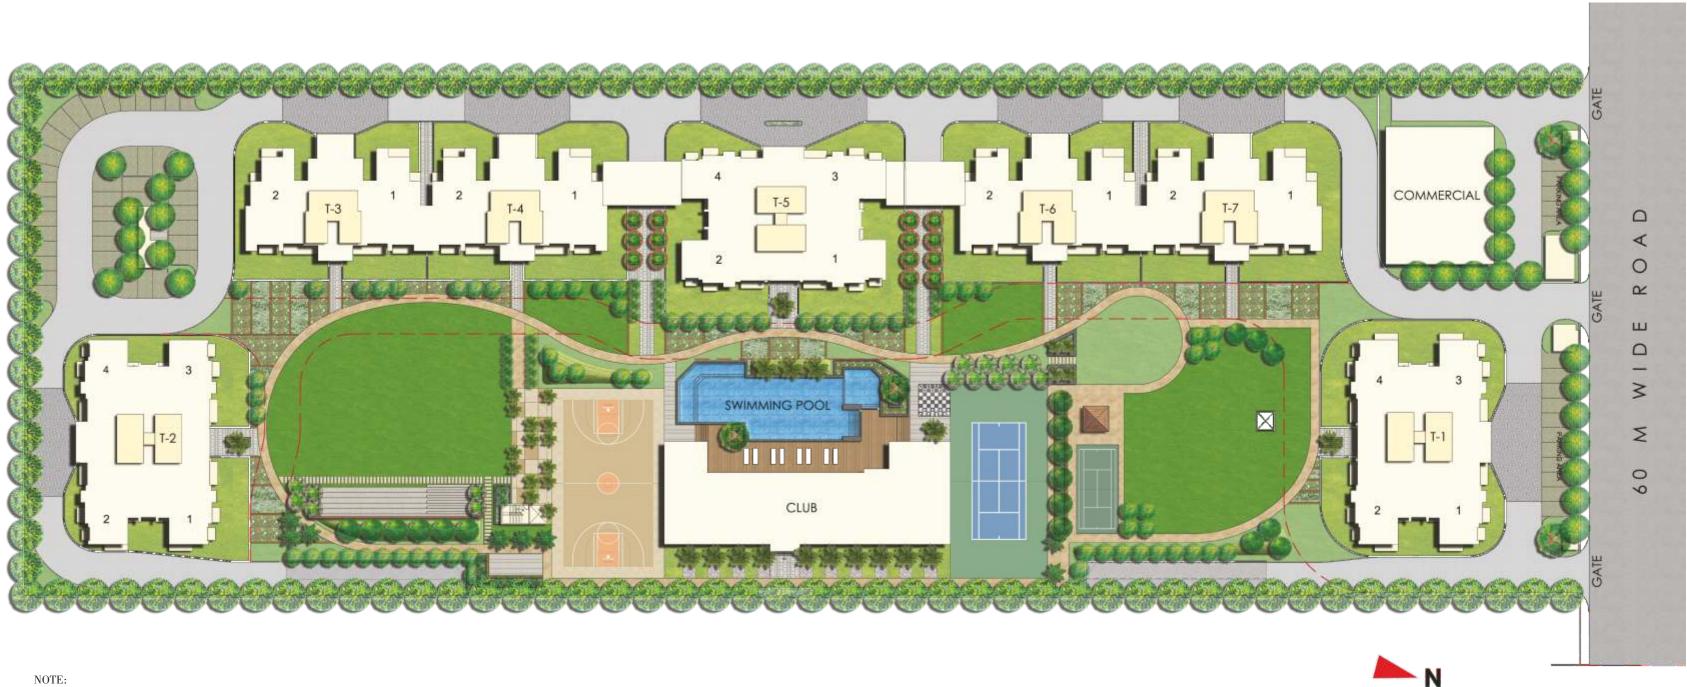

# Amenities that make a home

Rhapsody has everything to give you an out of the world experience. The residences feature Clubhouse with swimming pool with his/her change rooms, a well-equipped Gym, indoor and outdoor games areas, multi-purpose Hall, with a joggers' track to give you that adrenaline rush.