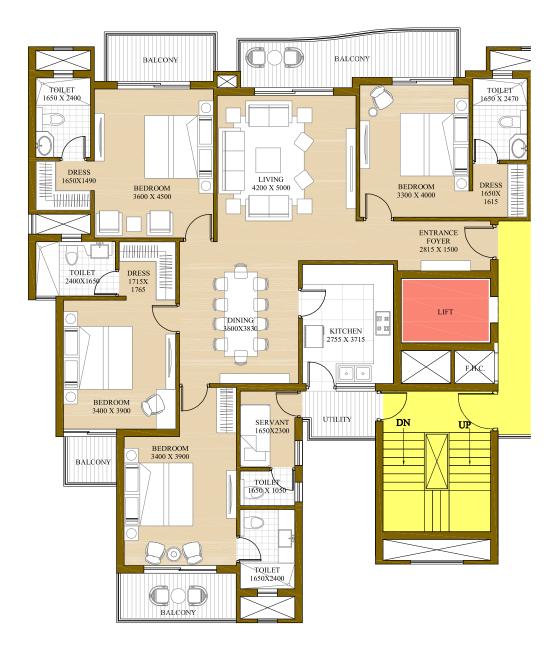

**KEY PLAN** 

NOTE:

- 1. The window size/its location in rooms may change because of elevational features.
- 2. The overall layout may vary because of statutory reasons in case required.
- 3. Currently, no columns are shown in the plan which will be incorporated as per structure.
- Layout shown is for illustration purposes, for specific unit floor plan please contact sales team.

Super Area = 1800 Sq. Ft. <sup>#</sup>1540 Sq. Ft. (Built-up Area) + 260 Sq. Ft. (Common Circulation + Services) Carpet Area - 1205 Sq. Ft.

**KEY PLAN** 