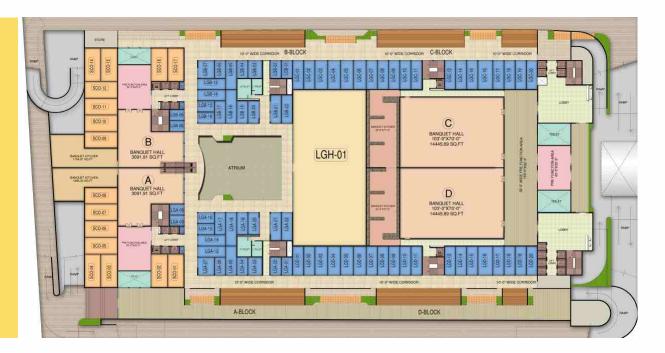

# 24 MTR. WIDE ROAD 24 MTR. WIDE ROAD 25 MTR. WIDE ROAD 26 MTR. WIDE ROAD 27 MTR. WIDE ROAD 28 MTR. WIDE ROAD

**LOWER GROUND FLOOR** 

Krishna Apra Gardens Indirapuram

**Krishna Apra Residency** Sector 61, Noida