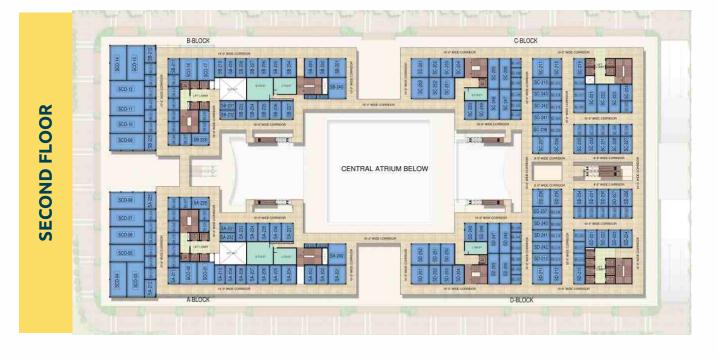

# 24 MTR. WIDE ROAD 24 MTR. WIDE ROAD 25 MTR. WIDE ROAD 26 MTR. WIDE ROAD 27 MTR. WIDE ROAD 28 MTR. WIDE ROAD

**LOWER GROUND FLOOR** 

Krishna Apra Gardens Indirapuram

**Krishna Apra Residency** Sector 61, Noida